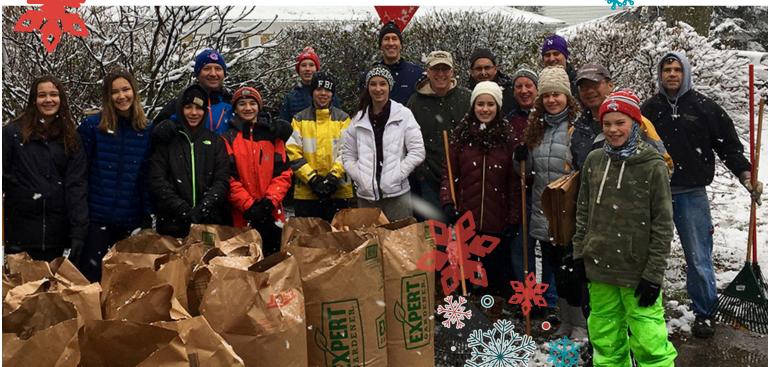

# 8TH GRADE CONFIRMATION CLASS

There is no class for 8th grade confirmands on November 25 and December 2. Classes will resume on December 9 and 16. Thanks to everyone who purchased bake sale items for **Toys for Tots**. Thanks also to the confirmands who recently raked leaves for **Helping Hands**.