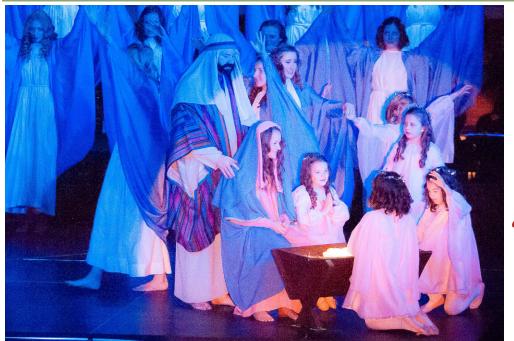

# THE NATIVITY

Once again this year, a young boy, David, from Glenview in the year 2018, dreams about what it is like to watch as the story of the birth of Christ unfolds before him.

Throughout his dream, he sees Angels and Shepherds experience a night of wonder and awe. He watches as the people of Israel make their long journey past Roman soldiers to be counted in the census. He is amazed to see the three Magi and follows them as they make their journey to find the Child. All of their journeys will end with a gathering at the place where Jesus is born. David's dream ends when he understands that he needs to bring together the children of all the world with hope for Peace on Earth.

**The Nativity** will be presented on December 2nd with performances at 10:00 AM and 1:00 PM. This will be the 67th year "the Pageant," as we lovingly call it, has been performed in our sanctuary, and despite the many challenges posed by the construction work, the show will go on! Our story is told like no other. It is told

with the magic of song and the grace of dance. The glorious costumes and the enchanted faces of the children from our church enhance the beauty of this traditional pageant. It is decidedly not a

technology-driven production and that's another reason for its specialness. All who come together for this service worship and child, and will feel the renewal of the spirit of Christmas.

We encourage your children to participate in the Pageant and continue to build on the tradition of the last 67 years. If you were in church a few weeks ago, you may remember that my college daughter, Julia, and I shared with the children a scrapbook that I made for her with pictures from each year she was in the Pageant, starting from when we were part of a Zum Gali family when she was four, to her being Gabriel at 17. My point to the kids (and of course, also to their parents!) is that the Pageant is a really amazing tradition that can be a very important part of one's childhood, whether they are in it for one or two years, or 14 years, like Julia.

The Pageant is our gift to the community. This year invite a friend, neighbor, your child's teacher, or a member of another

> faith community to come and share the unique joy of this performance with you. It will set the mood for the Christmas season in a very special way.