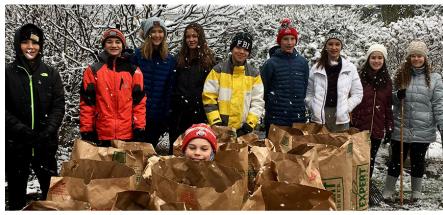

# 8TH GRADE CONFIRMATION CLASS

There is no class for 8th grade confirmands on November 25 and December 2. Classes will resume on December 9 and 16. Thanks to everyone who purchased bake sale items for **Toys for Tots**. Thanks also to the confirmands who recently raked leaves for **Helping Hands**.